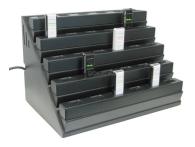

## Description

NOTIFICATION **DISCONTINUED** | Alternatives can be found under the 'Related products' tab, or contact us for assistance.

The information below is for reference purposes only.

30-bay docking station (charging only) for Opticon OPN-3002 and OPN-4000 (1\*)

- accommodates any mix of up to thirty OPN-3002n/i and/or OPN-4000n/i;
- only one power outlet necessary to charge all scanners;
- desktop usage;
- charging only operation;
- elegant design, saves a lot of space;
- better overview, more efficient management.

## **Dock Technical details**

Docking positions: 30