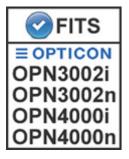

## Description

NOTIFICATION **DISCONTINUED** | Alternatives can be found under the 'Related products' tab, or contact us for assistance.

The information below is for reference purposes only.

30-bay docking station (charging only) for Opticon OPN-3002 and OPN-4000 (1\*)

(\*1) Barcode scanners NOT included.