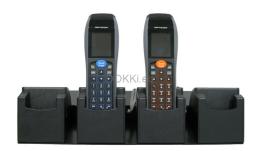

# Description

NOTIFICATION **DISCONTINUED** | Alternatives can be found under the 'Related products' tab, or contact us for assistance.

The information below is for reference purposes only.

Four-bay USB docking station for Opticon OPH-3001, CLK-3001, OPH-3000, CLK-3000 & SMART (\*1).

OPH3000

- accommodates up to four OPH-3001, CLK-3001, OPH-3000's, CLK-3000's and/or SMART's;

- elegant design complements the terminal;- easy and simple to use;

OPH3001 - elegant design complement of the compl

CLK3001 - no additional drivers needed for the docking station.

(\*1) Barcode scanner(s) NOT included.