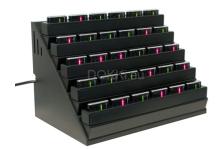

# Description

NOTIFICATION **DISCONTINUED** | Alternatives can be found under the 'Related products' tab, or contact us for assistance.

The information below is for reference purposes only.

This unique thirty-bay docking station (charge only) charges up to 30 Opticon OPN-2001's, OPN-2005's and OPN-2006 simultaneously. (\*1)

This model features larger power supplies, ensuring fast charging of the scanners. The increased docking-bay height for the scanners provides easier insertion, better stability and a more secure connection. Offering a complete overview of what's there at a glance makes it easier to manage all scanners, and, while being inserted, the OPN's are securely stored as well.

A single power cable runs from the dock, thus needing only one power outlet to charge all 30 scanners at once. Our CMT single-bay and six-bay docks offer data transfer capabilities for applications where USB communication is required.

- OPTICON charge up to thirty of any mix of OPN-2001's, OPN-2005's and OPN-2006's at once;
  - only one power outlet necessary to charge all scanners;
  - desktop usage;
  - charging only operation;
  - elegant design, saves a lot of space;
  - better overview, more efficient management.

# **Dock Technical details**

Docking positions: 30