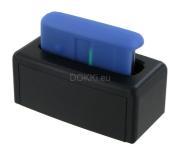

# Description

Dini USB

Single-bay docking station for Opticon OPN2001, OPN2005 and OPN2006. (\*1)

Specifically designed to fit the Opticon OPN-2001, OPN-2005 or OPN-2006 with our SPC-2 Silicone Protective Case installed. Enjoy the additional protection of the DOKKi SPC-2 case whilst still being able to dock the scanner without having to remove the silicone case before docking.

The increased height of this new model offers easier insertion of the scanner and better stability.

Ease of use by having your scanner in a fixed position instead of searching for cables on a daily basis. And, while inserted, your OPN is securely stored as well. Both charging and communication capabilities are available. The dock itself uses no power, the OPN can be powered through the PC's USB port. Optional separate power supplies are available in case the OPN needs to be charged while the PC is switched off. A car charger is available as well.

#### Physical

Weight: 86 gr

Connection(s): USB mini

### **Dock Technical details**

Docking positions: 1