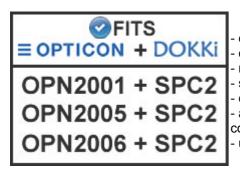

# Description

Dini USB

Single-bay docking station for Opticon OPN2001, OPN2005 and OPN2006. (\*1)

Specifically designed to fit the Opticon OPN-2001, OPN-2005 or OPN-2006 with our SPC-2 Silicone Protective Case installed. Enjoy the additional protection of the DOKKi SPC-2 case whilst still being able to dock the scanner without having to remove the silicone case before docking.

#### Properties

Warranty: 1 year

Serie(s): OPN-2005 OPN-2006 OPN-2001

Silicone Case Dockable: Yes