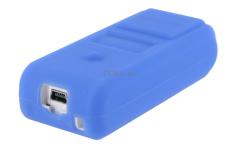

## Description

Silicone Protection Case [BLUE] for usage with DOKKi 'SPC' model docks on Opticon **OPN-3002** & **OPN4000** (\*1)

This silicone case is designed to operate in conjunction with our 'SPC' docks, like the CPN-6<u>SPC</u> and CPN-30<u>SPC</u>. The case encloses the scanner, offering additional protection, while the USB port has been kept open to enable being docked.

(\*1) Barcode scanner NOT included.

The anti-skid surface structure provides a good grip. Even though there are no openings for the beeper it still can be heard. The large scan button is covered and feels natural to operate as the design follows the scanners' contours. Also the bright LED is still visible as well. Below the large scan button a little raised bubble enables easy access to the small 'erase' button.