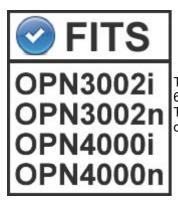

## Description

Silicone Protection Case [BLUE] for usage with DOKKi 'SPC' model docks on Opticon **OPN-3002** & **OPN4000** (\*1)

This silicone case is designed to operate in conjunction with our 'SPC' docks, like the CPN-6<u>SPC</u> and CPN-30<u>SPC</u>. The case encloses the scanner, offering additional protection, while the USB port has been kept open to enable being docked.

## Properties

Serie(s): OPN-3002 OPN-4000

Silicone Case Dockable: Yes