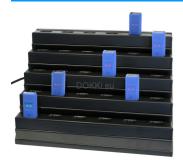

## Description

30-bay docking station (charging only) for Opticon OPN-3002i, OPN-3002n, OPN-4000i and OPN-4000n with SPC-3 (1\*)

Specifically designed to fit the OPN-3002i, OPN-3002n, OPN-4000i and OPN-4000n with our **SPC-3-xxx Silicone Protective Case installed**. Enjoy the additional protection of the DOKKi SPC-3 case whilst still being able to dock the scanner without having to remove the silicone case before docking.

- accommodates any mix of up to thirty OPN-3002 or OPN-4000 with our SPC-3 Silicone Protective Case installed;
- only one power outlet necessary to charge all scanners;
- desktop usage;
- charging only operation;
- elegant design, saves a lot of space;
- better overview, more efficient management.

### **Dock Technical details**

Docking positions: 30