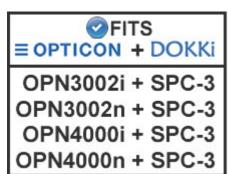

## Description

30-bay docking station (charging only) for Opticon OPN-3002i, OPN-3002n, OPN-4000i and OPN-4000n with SPC-3 (1\*)

Specifically designed to fit the OPN-3002i, OPN-3002n, OPN-4000i and OPN-4000n with our **SPC-3-xxx Silicone Protective Case installed**. Enjoy the additional protection of the DOKKi SPC-3 case whilst still being able to dock the scanner without having to remove the silicone case before docking.

(\*1) Barcode scanner(s) and silicone case(s) NOT included.

ONLY operate the CPN30-SPC with compatible scanners with SPC-3 installed