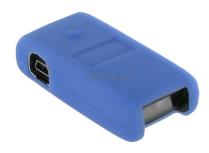

# **Description**

Silicone Protection Case [BLUE] for usage with DOKKi 'SPC' model docks on Opticon **OPN-2001**, **OPN-2005** & **OPN2006** (\*1)

This silicone case is designed to operate in conjunction with our 'SPC' docks, like the CMT-6SPC and CMT-30SPC.

The case encloses the scanner, offering additional protection, while the USB port has been kept open to enable being docked.

# (\*1) Barcode scanner NOT included.

The anti-skid surface structure provides a good grip. Even though there are no openings for the beeper it still can be heard. The large scan button is covered and feels natural to operate as the design follows the scanners' contours. Also the bright LED is still visible as well. Below the large scan button a little raised bubble enables easy access to the small 'erase' button.