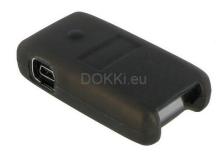

# **Description**

Silicone Protection Case [GREY] for usage with DOKKi 'SPC' model docks on Opticon **OPN-2001**, **OPN-2005** & **OPN2006** (\*1)

This silicone case is designed to operate in conjunction with our 'SPC' docks, like the CMT-6<u>SPC</u> and CMT-30<u>SPC</u>.

The case encloses the scanner, offering additional protection, while the USB port has been kept open to enable being docked.

# (\*1) Barcode scanner NOT included.

The anti-skid surface structure provides a good grip. Even though there are no openings for the beeper it still can be heard. The large scan button is covered and feels natural to operate as the design follows the scanners' contours. Also the bright LED is still visible as well. Below the large scan button a little raised bubble enables easy access to the small 'erase' button.