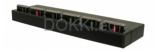

## Description

6-bay docking station for Opticon OPN2001, OPN2005 and OPN2006. (\*1)

The increased height of the CMT-6 v2 model offers easier insertion of the scanner and better stability.

- accommodates any mix of up to six OPN-2001's, OPN-2005's and/or OPN-2006's;
- easy and simple to use;
- single handed operation;
- power supply for fast charging;
- communication possible through USB;
- generic Windows Plug & Play USB hub driver (only necessary for communication).

# **Dock Technical details**

Docking positions: 6